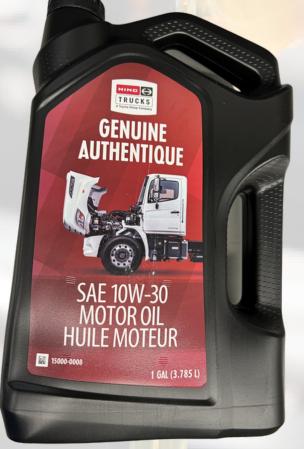

# Genuine Hino Motor Oil

## **SAE 10W-30 \$47.90 \***TAX

### Part # SHL-15000-0008

Prices in CDN do<mark>llars. Ta</mark>xes are extra. Prices are subject to change without prior notice. Offer Expires While quantities last.

www.expresswaytrucks.com